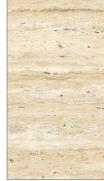

# Stone Symphony

Spectro DESIGN SERIES Natural

 ST03
 ST04
 ST06

 Garden Stone - 130 Wp/m²
 Earth Brown - 120 Wp/m²
 Harmony - 130 Wp/m²

ST13
Brandy Cream - 130 Wp/m²
Travertine - 135 Wp/m²

 ST21
 ST22

 Stone Hewn - 120 Wp/m²
 Whispering Wind - 130 Wp/m²