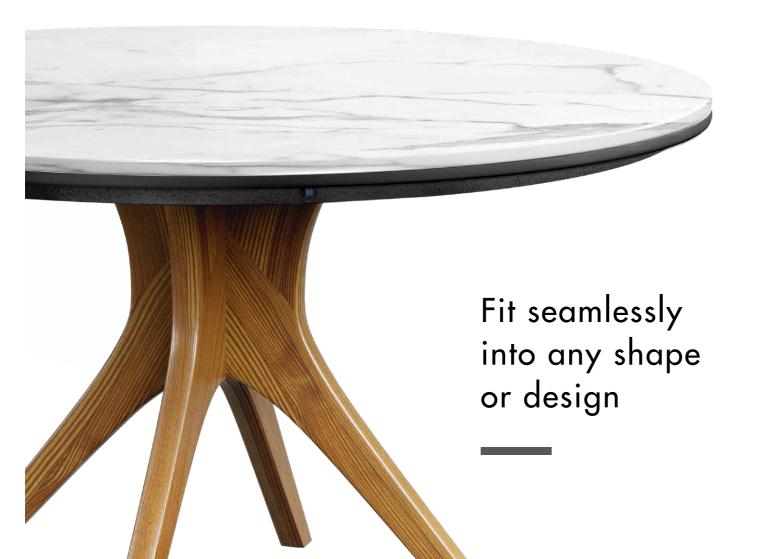

### RoHS 2.0 Compliant

Environmentally friendly green energy label

AEP - Aesthetic Energy Panel products can be totally customized in respect of sizes and shapes, in order to conform to different design ideas. We also provide services for planning the façade as well as cell layout. Besides being suitable for any new construction, our tailor-made solar panels can also be incorporated into existing buildings for renovation.

Our solar panels can be designed in unique forms to suit various application scenarios. From exterior walls, railings, and curtain walls to fences, sound barriers, public facilities, and outdoor furniture, we can provide planning services, using our patented cell layout methodology to achieve maximum power generation efficiency in particular sizes. This allows designers and developers to give free rein to their imagination and creativity.