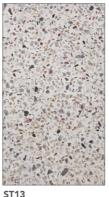

# Stone Symphony

Spectro DESIGN SERIES Natural

 ST03
 ST04
 ST06

 Garden Stone - 130 Wp/m²
 Earth Brown - 120 Wp/m²
 Harmony - 130 Wp/m²

ST13
Brandy Cream - 130 Wp/m²
Travertine - 135 Wp/m²

 ST21
 ST22

 Stone Hewn - 120 Wp/m²
 Whispering Wind - 130 Wp/m²