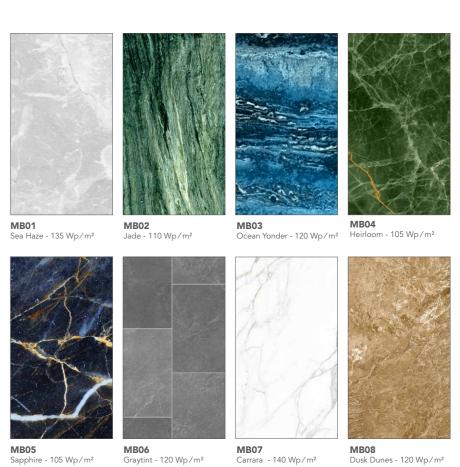

OR SERIES Metallic





# 23

# Chromatic Charm

Spectro
COLOR SERIES Metallic



# Urban Mosaic

Spectro
DESIGN SERIES Urban





# Cement Fusion

Spectro
DESIGN SERIES Urban



# Stone Symphony

Spectro DESIGN SERIES Natural







 ST03
 ST04
 ST06

 Garden Stone - 130 Wp/m²
 Earth Brown - 120 Wp/m²
 Harmony - 130 Wp/m²







ST13
Brandy Cream - 130 Wp/m²
Travertine - 135 Wp/m²







 ST21
 ST22

 Stone Hewn - 120 Wp/m²
 Whispering Wind - 130 Wp/m²

# Woodland Wonders

Spectro DEISGN SERIES Natural







**WD03** Meditation - 120 Wp/m²



WD04 WD05
Peaceful Garden - 110 Wp/m² Warm Sunglow - 115 Wp/m²







 WD07
 WD08
 WD09
 WD10

 Herringbone - 115 Wp/m²
 Timbergrain - 110 Wp/m²
 Serene Sands - 115 Wp/m²
 White Nordic - 130 Wp/m²



# Stone Symphony

Spectro DESIGN SERIES Natural



# Spectro DESIGN SERIES Natural



Stonewashed - 120 Wp/m²

Sparrow - 125 Wp/m<sup>2</sup>

Lambskin - 130 Wp/m²

# Spectro DESIGN SERIES Urban



**ST12** London Mist - 130 Wp/m²

# NEW | ADVANCED

# PV SCREEN

# High Safety (PVB encapsulation)

EN 14449 Pass EN 12600 1B1 EN 13501 B(s1, d0) RoHS 2.0 Compliant IEC 61215/61730

# High Efficiency

130 - 170 W/m<sup>2</sup> (active area)

# **Privacy Protection**

# **Moderate Transparency**

for enjoying outdoor scenery
Transparency 15% - 35% (active area)

# **Suitable For Applications**

such as balustrade, skylight, and window

# Customizable

2x5 - 2x12 (mm) glass structure 600x600 - 1500x3600 (mm)

### COMING SOON

Unlock visual openness, privacy, and energy efficiency with our tailored solutions.

### High-resolution images

If you w