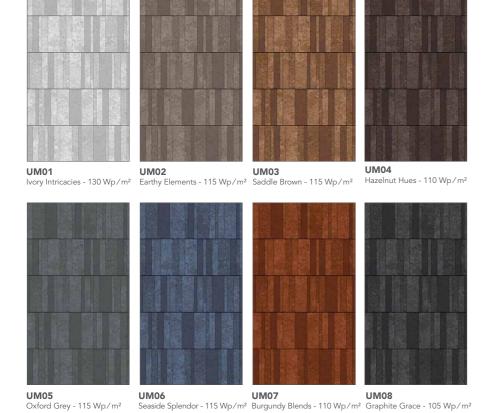

# Urban Mosaic

Spectro
DESIGN SERIES Urban

# Cement Fusion

Spectro
DESIGN SERIES Urban

# Spectro DESIGN SERIES Urban

**ST12** London Mist - 130 Wp/m²