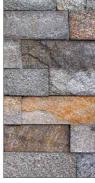

# Stone Symphony

Spectro DESIGN SERIES Natural

 ST03
 ST04
 ST06

 Garden Stone - 130 Wp/m²
 Earth Brown - 120 Wp/m²
 Harmony - 130 Wp/m²

ST13
Brandy Cream - 130 Wp/m²
Travertine - 135 Wp/m²

 ST21
 ST22

 Stone Hewn - 120 Wp/m²
 Whispering Wind - 130 Wp/m²