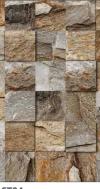

# Stone Symphony

Spectro DESIGN SERIES Natural

 ST03
 ST04
 ST06

 Garden Stone - 130 Wp/m²
 Earth Brown - 120 Wp/m²
 Harmony - 130 Wp/m²

ST13
Brandy Cream - 130 Wp/m²
Travertine - 135 Wp/m²

 ST21
 ST22

 Stone Hewn - 120 Wp/m²
 Whispering Wind - 130 Wp/m²