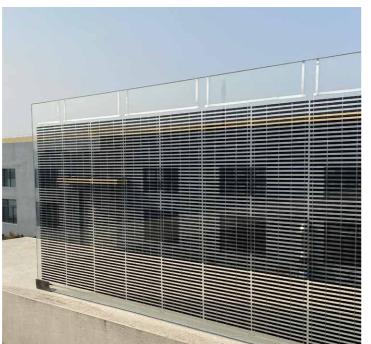

# PV SCREEN

# **Privacy Protection**

# **Moderate Transparency**

for enjoying outdoor scenery
Transparency 15% - 35% (active area)

# **Suitable For Applications**

such as balustrade, skylight, and window