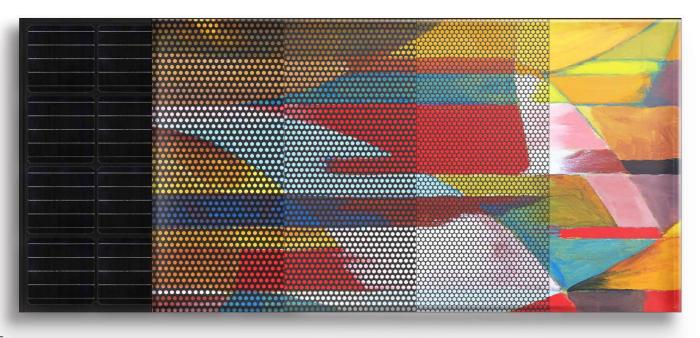

# Strive for the excellence of printing technology

AEP - Aesthetic Energy Panel uses the most advanced digital printing technology with excellent precision to present vividly colorful images on solar facades. By fusing ceramic color ink on tempered glass at above 600 °C (1112 °F) high temperature, the ceramic ink becomes part of the front glass after cooling, and delivers high-quality luster and color saturation. With the ink printed on the back side of the front glass, the color firmness and vividness of the ceramic ink can be maintained for more than 50 years, which is consistent with the general lifespan of a building.

We can also easily simulate various textures on our solar panels with this digital technology process.

In order to find the perfect balance between color aesthetics and power generation performance, our patented dotted printing treatment allows sufficient sunlight to pass evenly and activate the solar cells without the risk of damaging the cells caused by hot spots.

To meet the required power generation efficiency, we offer multiple options for dotted matrix printing to harmonize color saturation by making adjustment of ceramic ink and coverage.