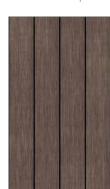

# Woodland Wonders

Spectro DEISGN SERIES Natural

**WD03** Meditation - 120 Wp/m²

WD04 WD05
Peaceful Garden - 110 Wp/m² Warm Sunglow - 115 Wp/m²

 WD07
 WD08
 WD09
 WD10

 Herringbone - 115 Wp/m²
 Timbergrain - 110 Wp/m²
 Serene Sands - 115 Wp/m²
 White Nordic - 130 Wp/m²