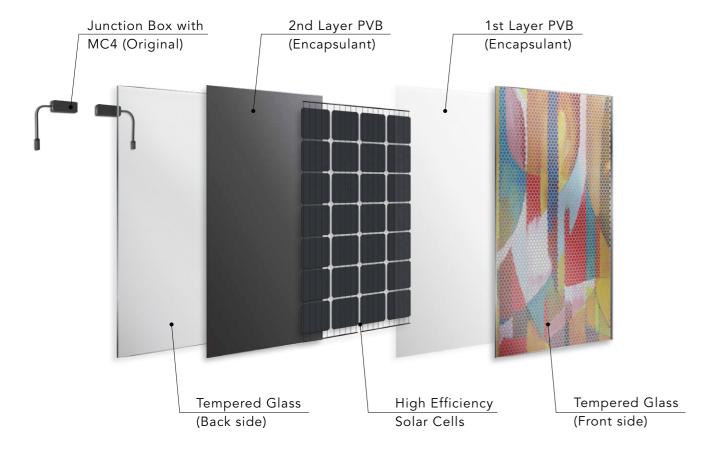

# Build up the most robust and reliable structure

AEP - Aesthetic Energy Panel features a laminated safety glass structure with impact-resistant tempered glass, and its exclusive interlayer material includes highly transparent PVB film.

The double-glass structure not only provide better reliability and thus longer product life, but also achieve Class B(s1, d0) in Reaction to Fire test under EN13501-1 standard, therefore qualified to be used as envelope materials in building facades.

PVB has long been trusted by the building industry as the encapsulation layer for laminated glass. PVB provides enhanced reliability as well as safety, compared with EVA used in standard solar PV panels.

Our proprietary enhanced lamination process enables AEP to achieve Class 1B1 in Resistance Against Impact test under EN12600-1 with 2x5mm thickness, rather than 2x6mm in traditional laminated safety glass, thereby reducing panel weight and carbon emission during manufacturing process.