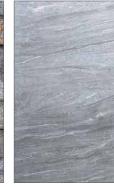

# Stone Symphony

Spectro DESIGN SERIES Natural

 ST03
 ST04
 ST06

 Garden Stone - 130 Wp/m²
 Earth Brown - 120 Wp/m²
 Harmony - 130 Wp/m²

ST13
Brandy Cream - 130 Wp/m²
Travertine - 135 Wp/m²

 ST21
 ST22

 Stone Hewn - 120 Wp/m²
 Whispering Wind - 130 Wp/m²

# Spectro DESIGN SERIES Natural

Stonewashed - 120 Wp/m²

Sparrow - 125 Wp/m<sup>2</sup>

Lambskin - 130 Wp/m²