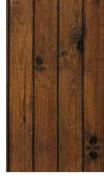

# Woodland Wonders

Spectro DEISGN SERIES Natural

**WD03** Meditation - 120 Wp/m²

WD04 WD05
Peaceful Garden - 110 Wp/m² Warm Sunglow - 115 Wp/m²

 WD07
 WD08
 WD09
 WD10

 Herringbone - 115 Wp/m²
 Timbergrain - 110 Wp/m²
 Serene Sands - 115 Wp/m²
 White Nordic - 130 Wp/m²