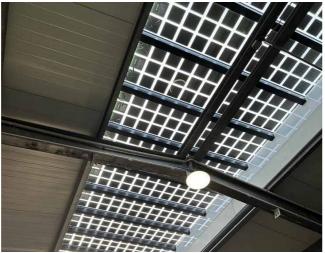

# Strive for the excellence of printing technology

AEP - Aesthetic Energy Panel uses the most advanced digital printing technology with excellent precision to present vividly colorful images on solar facades. By fusing ceramic color ink on tempered glass at above 600 °C (1112 °F) high temperature, the ceramic ink becomes part of the front glass after cooling, and delivers high-quality luster and color saturation. With the ink printed on the back side of the front glass, the color firmness and vividness of the ceramic ink can be maintained for more than 50 years, which is consistent with the general lifespan of a building.

We can also easily simulate various textures on our solar panels with this digital technology process.

In order to find the perfect balance between color aesthetics and power generation performance, our patented dotted printing treatment allows sufficient sunlight to pass evenly and activate the solar cells without the risk of damaging the cells caused by hot spots.