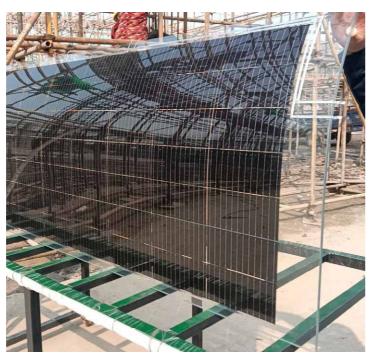

# NEW | ADVANCED

# PV SCREEN

# High Safety (PVB encapsulation)

EN 14449 Pass EN 12600 1B1 EN 13501 B(s1, d0) RoHS 2.0 Compliant IEC 61215/61730

# High Efficiency

130 - 170 W/m<sup>2</sup> (active area)