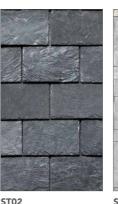

# Stone Symphony

Spectro DESIGN SERIES Natural

 ST03
 ST04
 ST06

 Garden Stone - 130 Wp/m²
 Earth Brown - 120 Wp/m²
 Harmony - 130 Wp/m²

ST13
Brandy Cream - 130 Wp/m²
Travertine - 135 Wp/m²

 ST21
 ST22

 Stone Hewn - 120 Wp/m²
 Whispering Wind - 130 Wp/m²

# Stone Symphony

Spectro DESIGN SERIES Natural