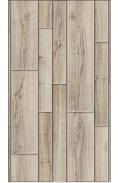

# Woodland Wonders

Spectro DEISGN SERIES Natural

**WD03** Meditation - 120 Wp/m²

WD04 WD05
Peaceful Garden - 110 Wp/m² Warm Sunglow - 115 Wp/m²

 WD07
 WD08
 WD09
 WD10

 Herringbone - 115 Wp/m²
 Timbergrain - 110 Wp/m²
 Serene Sands - 115 Wp/m²
 White Nordic - 130 Wp/m²