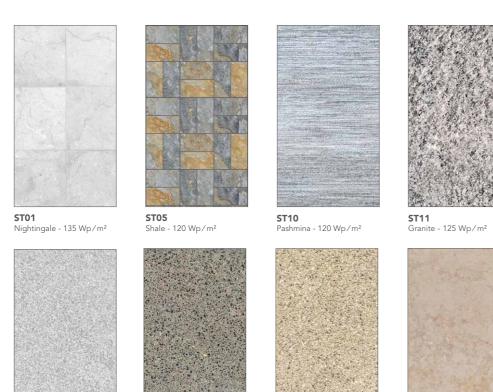

# Stone Symphony

Spectro DESIGN SERIES Natural

 ST03
 ST04
 ST06

 Garden Stone - 130 Wp/m²
 Earth Brown - 120 Wp/m²
 Harmony - 130 Wp/m²

ST13
Brandy Cream - 130 Wp/m²
Travertine - 135 Wp/m²

 ST21
 ST22

 Stone Hewn - 120 Wp/m²
 Whispering Wind - 130 Wp/m²

# Stone Symphony

Spectro DESIGN SERIES Natural

# Spectro DESIGN SERIES Urban

**ST12** London Mist - 130 Wp/m²