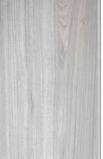

# Woodland Wonders

Spectro DEISGN SERIES Natural

**WD03** Meditation - 120 Wp/m²

WD04 WD05
Peaceful Garden - 110 Wp/m² Warm Sunglow - 115 Wp/m²

 WD07
 WD08
 WD09
 WD10

 Herringbone - 115 Wp/m²
 Timbergrain - 110 Wp/m²
 Serene Sands - 115 Wp/m²
 White Nordic - 130 Wp/m²