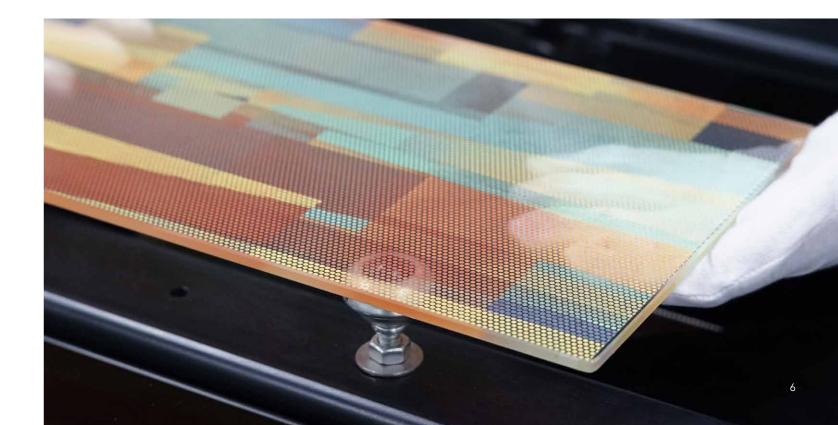

# Strive for the excellence of printing technology

AEP - Aesthetic Energy Panel uses the most advanced digital printing technology with excellent precision to present vividly colorful images on solar facades. By fusing ceramic color ink on tempered glass at above 600 °C (1112 °F) high temperature, the ceramic ink becomes part of the front glass after cooling, and delivers high-quality luster and color saturation. With the ink printed on the back side of the front glass, the color firmness and vividness of the ceramic ink can be maintained for more than 50 years, which is consistent with the general lifespan of a building.

We can also easily simulate various textures on our solar panels with this digital technology process.

In order to find the perfect balance between color aesthetics and power generation performance, our patented dotted printing treatment allows sufficient sunlight to pass evenly and activate the solar cells without the risk of damaging the cells caused by hot spots.

To meet the required power generation efficiency, we offer multiple options for dotted matrix printing to harmonize color saturation by making adjustment of ceramic ink and coverage.