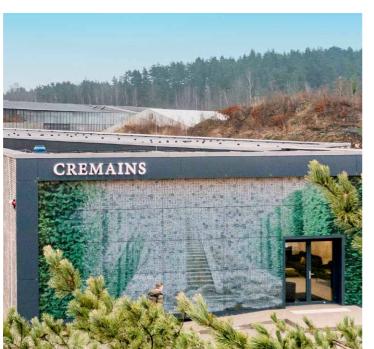

# Believe that they are solar panels

We offer four product series of solar panels: Design, Color, Black, and Clear. Equipped with a scientific perspective and advanced technology, we implement the design concept of green building aesthetics and functionality, and plan a series of complete solutions to seamlessly integrate AEP - Aesthetic Energy Panel products into every corner of the building.

In renovation and new-build cases, we listen to customer demands and transform drawings into reality, creating a variety of architectural designs that incorporate with solar panels. In our highly

customizable Design and Color series, hundreds of styles are already offered for architects and designers.

# Strive for the excellence of printing technology

AEP - Aesthetic Energy Panel uses the most advanced digital printing technology with excellent precision to present vividly colorful images on solar facades. By fusing ceramic color ink on tempered glass at above 600 °C (1112 °F) high temperature, the ceramic ink becomes part of the front glass after cooling, and delivers high-quality luster and color saturation. With the ink printed on the back side of the front glass, the color firmness and vividness of the ceramic ink can be maintained for more than 50 years, which is consistent with the general lifespan of a building.