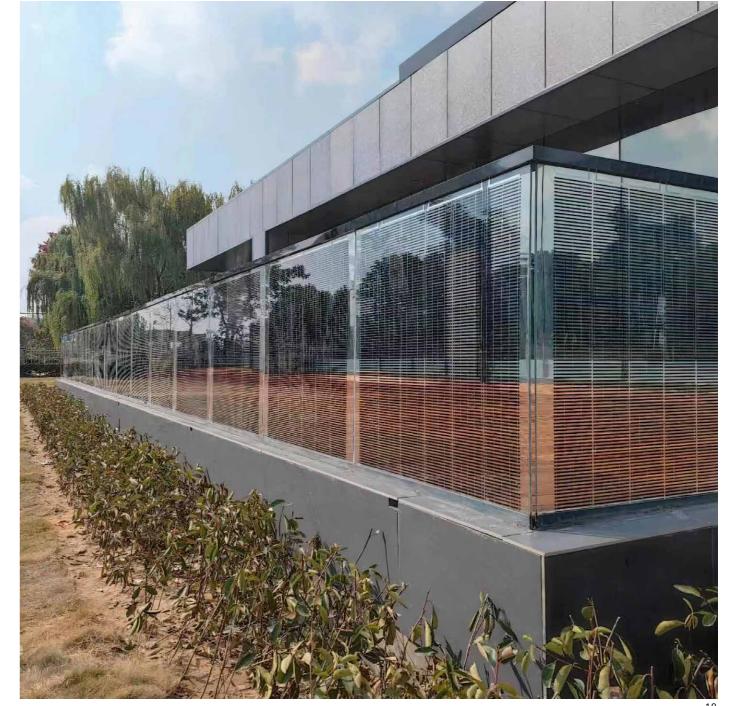

# PV SCREEN

# **Privacy Protection**

# **Moderate Transparency**

for enjoying outdoor scenery
Transparency 15% - 35% (active area)

# **Suitable For Applications**

such as balustrade, skylight, and window